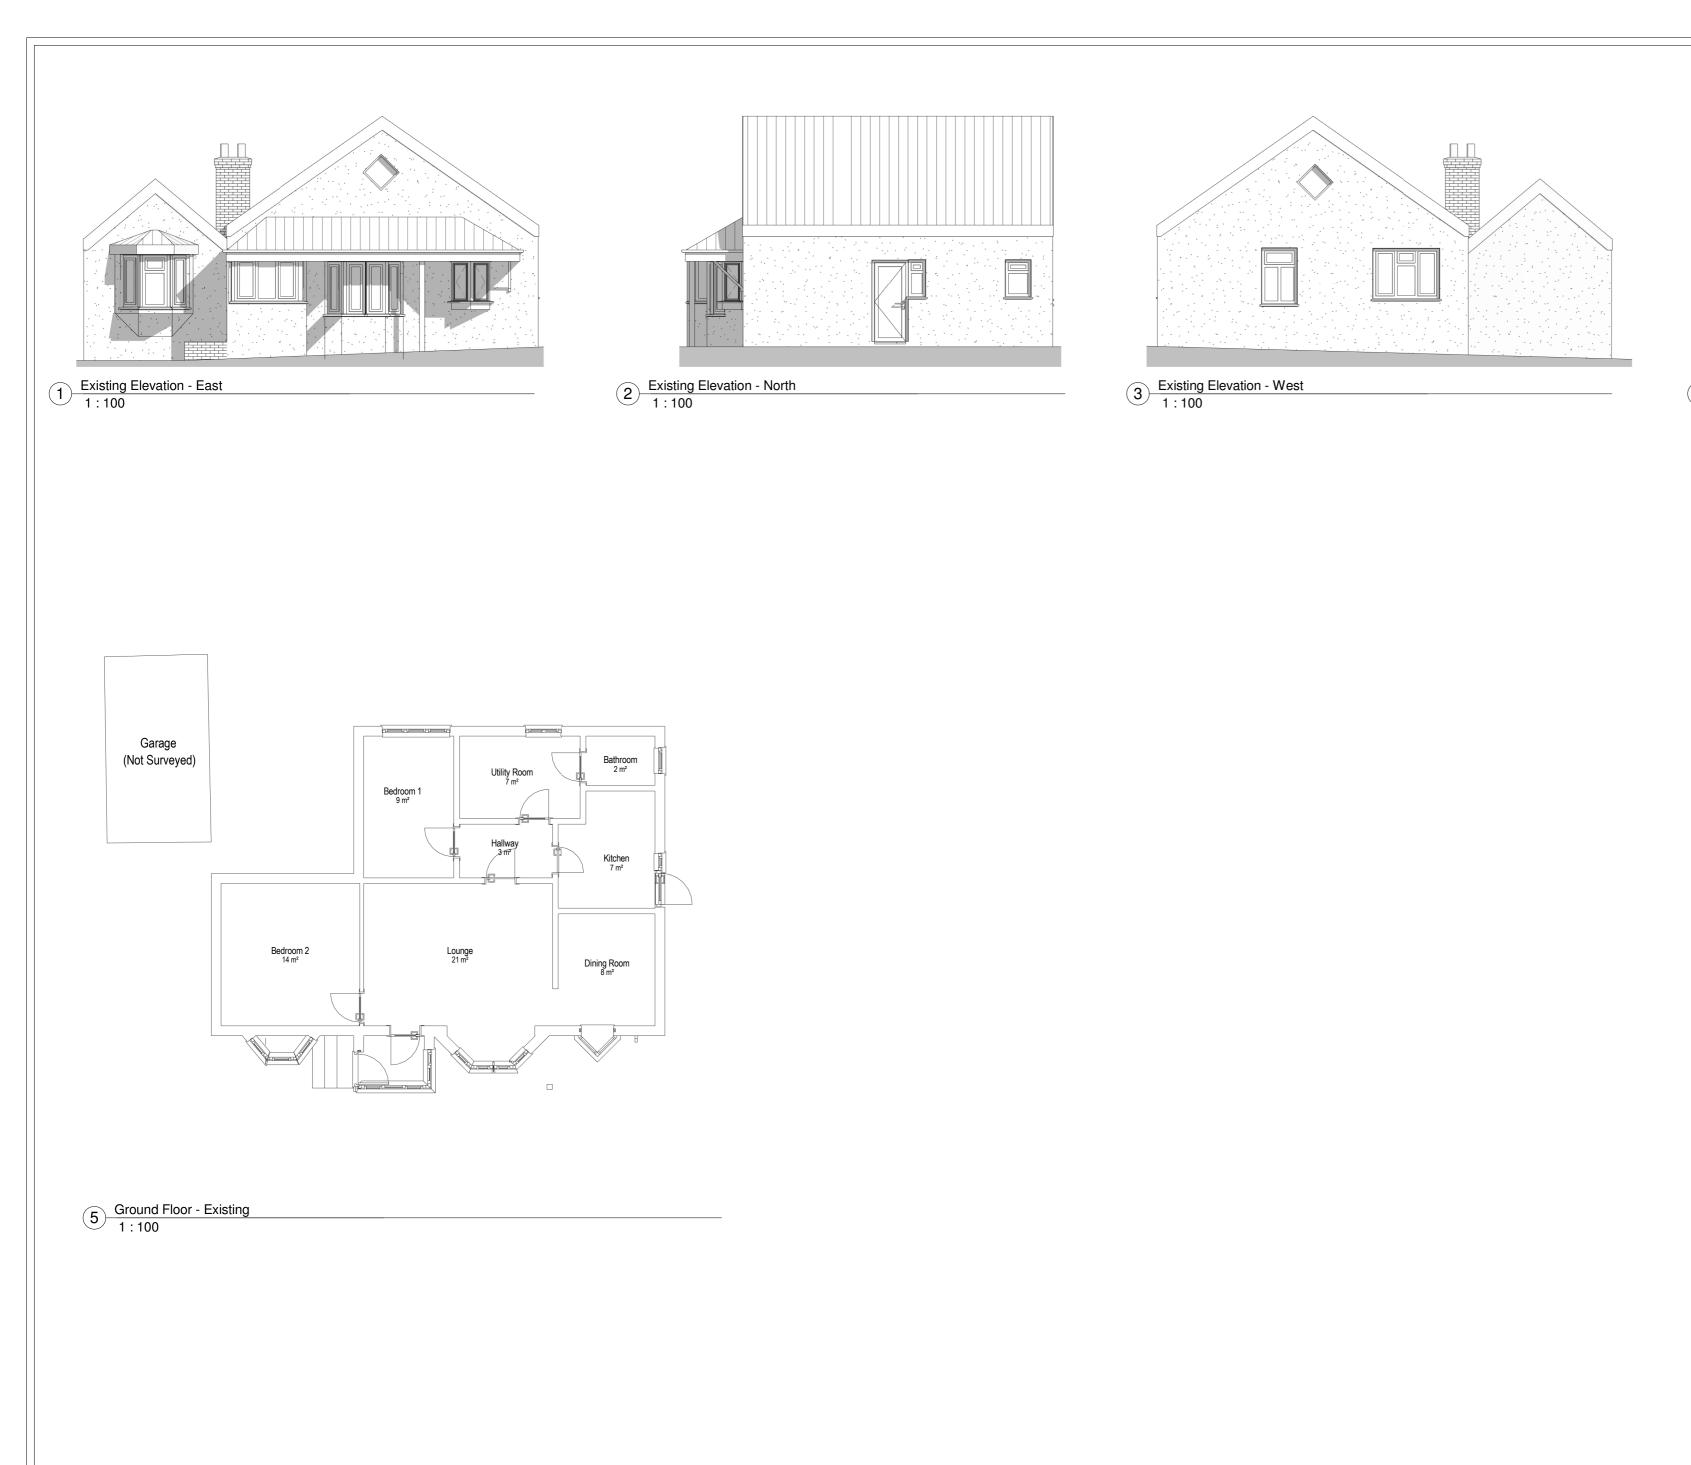

4 Existing Elevation - South 1:100

Rev By/Chk Date Description Contractors are to check dimensions of all issued drawings and to notify the Architect immediately of any discrepancy DO NOT SCALE BGA Architects is the trading name of Bernard Gooding Associates LLP C Copyright Reserved RIBA 👾 bga Chartered Practice The Gallery / The Old Gas Works / 43 Progress Road / Leigh on Sea / Essex / SS9 5PR Tel: 01702 471057 Email: info@bga-architects.com Web:www.bga-architects.com QC/V3 Client: Ben Surgett Project Description 129 Leigh Hall Road Leigh-on-Sea Essex SS9 1QY Drawing Title: Existing Plans and Elev Drawing Title: Existing Plans and Elevations Ц Project No.: 15-184 Date: 11/07/16 Scale: 1 : 100 @ A2 Dwg No.: 1-001 Drawn By: SK Chk By: PH Revision